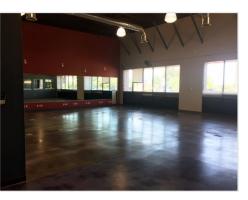

#### **PROPERTY HIGHLIGHTS**

- Year built 2006
- 9,800± square feet
- · Currently configured as a fitness center
- 600 AMP electrical panels (400+200+200)
- Five ton HVAC (need to verify)
- Interior security system
- Wired for cable ATT & WAIDE
- 4:1000 parking = 39 spaces non- dedicated
- Sprinkler and gas lines to space
- \$1.25 PSF, Gross
- Built-in reception area
- Weight room with rubberized floor
- · Equipment room with 31 dedicated outlets
- Class exercise room has hardwood floors and mirrors measuring approximately 40' x 60'
- Two individual private office with doors
- ADA restrooms, men and women's with showers/lockers