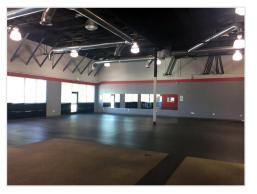

#### **PROPERTY HIGHLIGHTS**

- Year built 2006
- 9,800± square feet
- · Currently configured as a fitness center
- 600 AMP electrical panels (400+200+200)
- Five ton HVAC (need to verify)
- Interior security system
- Wired for cable ATT & WAIDE
- 4:1000 parking = 39 spaces non- dedicated
- Sprinkler and gas lines to space
- \$1.25 PSF, Gross
- Built-in reception area
- Weight room with rubberized floor
- · Equipment room with 31 dedicated outlets
- Class exercise room has hardwood floors and mirrors measuring approximately 40' x 60'
- Two individual private office with doors
- ADA restrooms, men and women's with showers/lockers