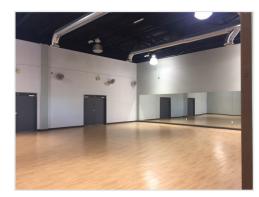

#### **PROPERTY HIGHLIGHTS**

- Year built 2006
- 9,800± square feet
- · Currently configured as a fitness center
- 600 AMP electrical panels (400+200+200)
- Five ton HVAC (need to verify)
- Interior security system
- Wired for cable ATT & WAIDE
- 4:1000 parking = 39 spaces non- dedicated
- Sprinkler and gas lines to space
- \$1.25 PSF, Gross
- Built-in reception area
- Weight room with rubberized floor
- · Equipment room with 31 dedicated outlets
- Class exercise room has hardwood floors and mirrors measuring approximately 40' x 60'
- Two individual private office with doors
- ADA restrooms, men and women's with showers/lockers