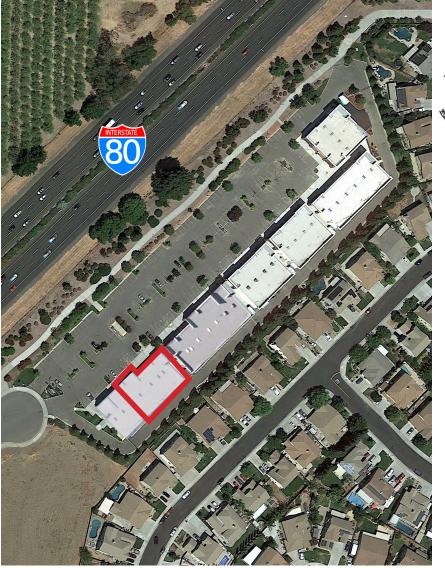

## For Lease Gateway to Dixon

400-B Gateway Drive | Dixon | California | 95620

TRAFFIC COUNTS

128,000 ADT (source City of Dixon website)