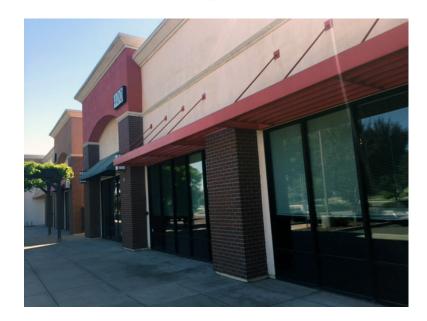

#### **PROPERTY HIGHLIGHTS**

- Year built 2006
- 9,800± square feet
- · Currently configured as a fitness center
- 600 AMP electrical panels (400+200+200)
- Five ton HVAC (need to verify)
- Interior security system
- Wired for cable ATT & WAIDE
- 4:1000 parking = 39 spaces non- dedicated
- Sprinkler and gas lines to space
- \$1.25 PSF, Gross
- Built-in reception area
- Weight room with rubberized floor
- · Equipment room with 31 dedicated outlets
- Class exercise room has hardwood floors and mirrors measuring approximately 40' x 60'
- Two individual private office with doors
- ADA restrooms, men and women's with showers/lockers