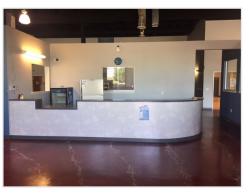

#### **PROPERTY HIGHLIGHTS**

- Year built 2006
- 9,800± square feet
- · Currently configured as a fitness center
- 600 AMP electrical panels (400+200+200)
- Five ton HVAC (need to verify)
- Interior security system
- Wired for cable ATT & WAIDE
- 4:1000 parking = 39 spaces non- dedicated
- Sprinkler and gas lines to space
- \$1.25 PSF, Gross
- Built-in reception area
- Weight room with rubberized floor
- · Equipment room with 31 dedicated outlets
- Class exercise room has hardwood floors and mirrors measuring approximately 40' x 60'
- Two individual private office with doors
- ADA restrooms, men and women's with showers/lockers