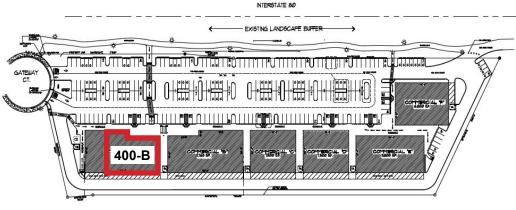

## For Lease Gateway to Dixon

400-B Gateway Drive | Dixon | California | 95620

#### **PROPERTY HIGHLIGHTS**

- Year built 2006
- 9,800± square feet
- · Currently configured as a fitness center
- 600 AMP electrical panels (400+200+200)
- Five ton HVAC (need to verify)
- Interior security system
- Wired for cable ATT & WAIDE
- 4:1000 parking = 39 spaces non- dedicated
- Sprinkler and gas lines to space
- \$1.25 PSF, Gross
- Built-in reception area
- Weight room with rubberized floor
- · Equipment room with 31 dedicated outlets
- Class exercise room has hardwood floors and mirrors measuring approximately 40' x 60'
- Two individual private office with doors
- ADA restrooms, men and women's with showers/lockers