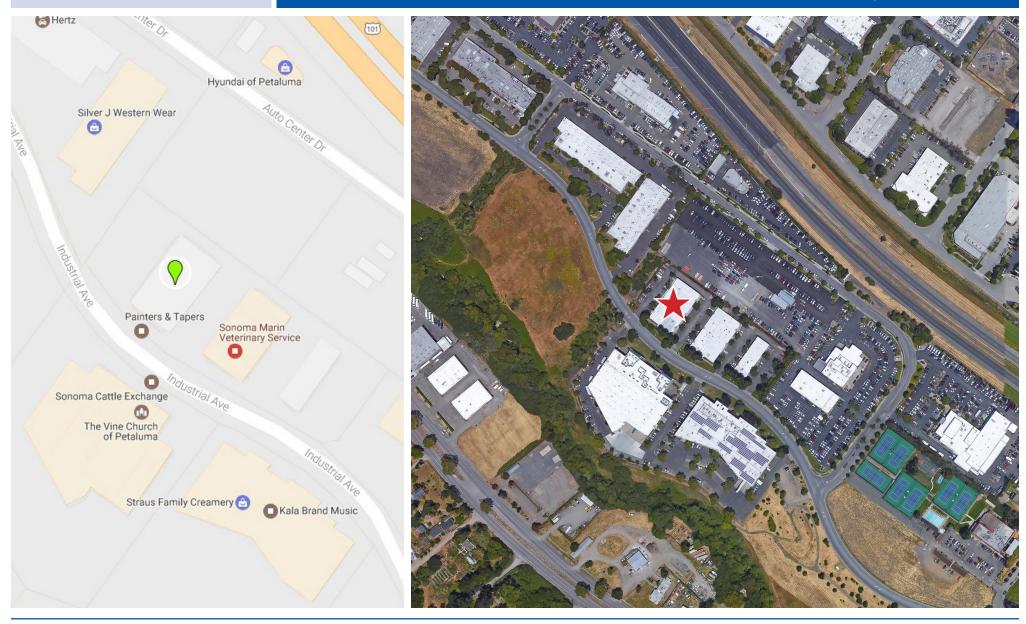

dominium Units

**Zoning:** PCD (Planned Community Development), Flood Plain combining district

**Price:** \$575,000

**Size:** 2,736± square feet (per public records)

**Association Dues:** \$738.68/month

**Description:** The double unit space has a 700± square foot office with a storefront entry and the balance is shop space.

There are two roll-up doors, each 11' tall by 9-1/2' wide. The building is sprinklered and has separately

metered eletrical service. The warehouse clear height ranges between 14' and 16'.

**Location:** The property is located in the Rancho Arroyo Business Park on the north-west portion of the city of

Petaluma.





#### 1130 Industrial Avenue-Units 2 & 3

Petaluma | California





# **FOR SALE**

### 1130 Industrial Avenue-Units 2 & 3

Petaluma | California



Matt Brown | BRE# 00865640 matt@meridiancommercial.com

68 Mitchell Blvd., #100 | San Rafael, CA 94903 (415) 451-4900 | www.meridiancommercial.com