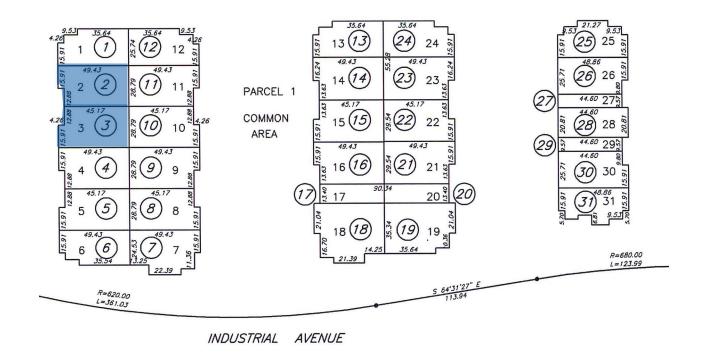

# 1130 Industrial Avenue-Units 2 & 3

Petaluma | California

**Location:** Arroyo Club Business Center

1130 Industrial Avenue, Units 2 & 3

Petaluma, California

**Sonoma County APN:** 150-060-02; 150-060-03

Property Type: Light Industrial Condominium Units

**Zoning:** PCD (Planned Community Development), Flood Plain combining district

**Price:** \$575,000

**Size:** 2,736± square feet (per public records)

**Association Dues:** \$738.68/month

**Description:** The double unit space has a 700± square foot office with a storefront entry and the balance is shop space.