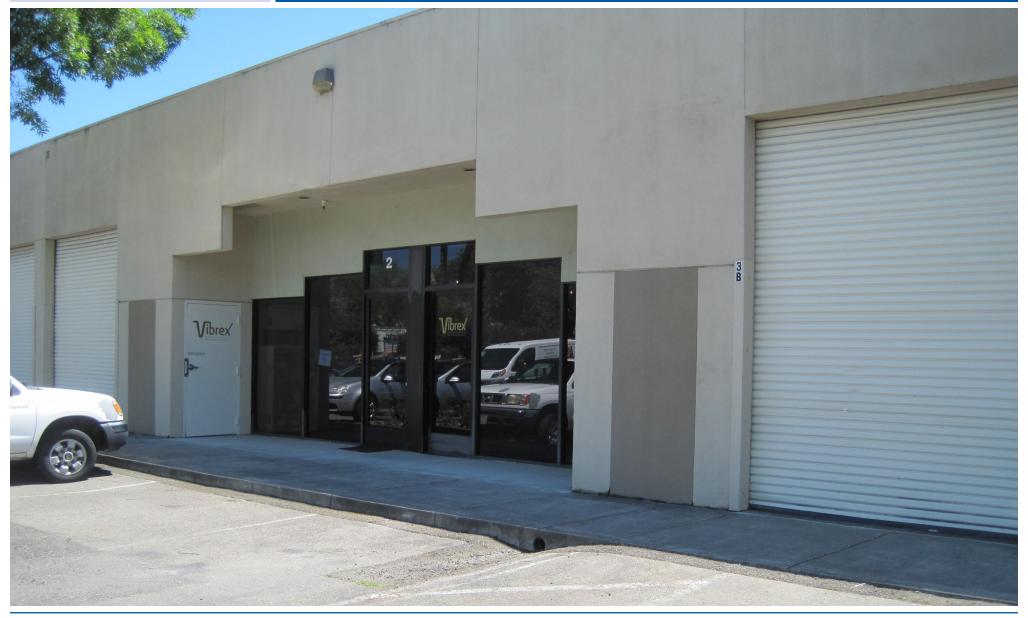

**Zoning:** PCD (Planned Community Development), Flood Plain combining district

**Price:** \$575,000

**Size:** 2,736± square feet (per public records)

**Association Dues:** \$738.68/month

**Description:** The double unit space has a 700± square foot office with a storefront entry and the balance is shop space.

There are two roll-up doors, each 11' tall by 9-1/2' wide. The building is sprinklered and has separately

metered eletrical service. The warehouse clear height ranges between 14' and 16'.

**Location:** The property is located in the Rancho Arroyo Business Park on the north-west portion of the city of